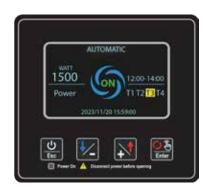

## **CONTROL PANEL**

Setting up and starting the device is easy and intuitive thanks to the large and bright color LCD display that shows all the information, and the keyboard that allows to quickly enter and change the operating parameters of the pump.

To save energy, the display turns off one minute after the last operation. To turn the display back on, simply press any button on the keypad.

### **OPERATION**

The device can operate in different operating modes:

**TIMER** Standard operation, the device works according to set times and speeds. The Time function allows to select two types

of clock: