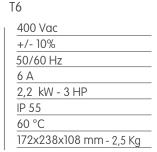

## **TECHNICAL FEATURES**

Mains voltage
Acceptable voltage fluctuation
Frequency
Current max
Power max
Protection degree
Operating temperature max
Overall dimensions