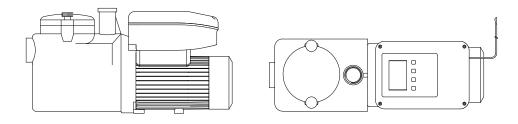

#### **INSTALLATION AND STARTUP**

Install the device directly on the motor.

Connect auxiliary systems if needed.

Energize the device, set the timer and working speeds.