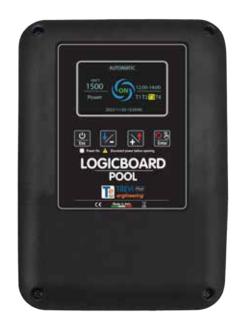

# **LOGICBOARD-POOL**

## ON BOARD INVERTER FOR SWIMMING POOL PUMPS

٨٨٦٦

Equipped with daily and weekly timers.

Allows manual operating speed selection.

Allows the management of auxiliary systems.

Equipped with backwash function.

## **CONTROL PANEL**

Setting up and starting the device is easy and intuitive thanks to the large and bright color LCD display that shows all the information, and the keyboard that allows to quickly enter and change the operating parameters of the pump.